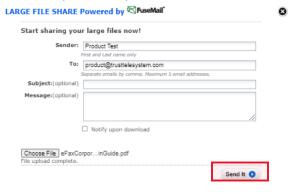

### Click "Choose File" and choose any files you want to share (up to 3GB)

# Click "Send It" and eFax will instantly deliver your secure file link to the recipient's email address