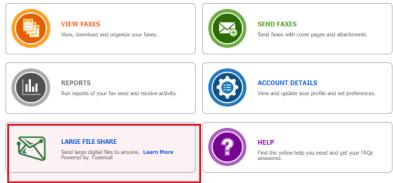

# Click "Large File Share"

#### Enter your recipients email address (up to 20 at a time)

### Click "Choose File" and choose any files you want to share (up to 3GB)