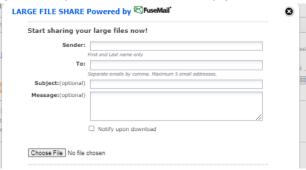

#### Enter your recipients email address (up to 20 at a time)

### Click "Choose File" and choose any files you want to share (up to 3GB)

# Click "Send It" and eFax will instantly deliver your secure file link to the recipient's email address