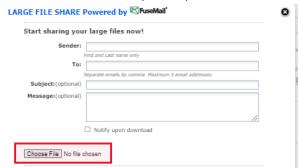

# Click "Large File Share"

#### Enter your recipients email address (up to 20 at a time)

### Click "Choose File" and choose any files you want to share (up to 3GB)